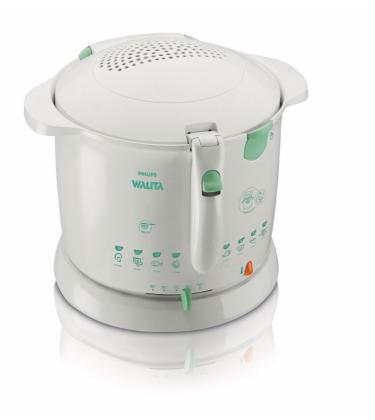

Philips Walita Deep-fat fryer

1000 g

RI6110

## Easy oil removal

Integrated pouring spout for neat oil pouring

## Integrated pouring spout

Facilitates neat oil pouring for easy oil removal.

Issue date 2008-06-17

Version: 3.1

© 2008 Koninklijke Philips Electronics N.V. All Rights reserved.

Specifications are subject to change without notice. Trademarks are the property of Koninklijke Philips Electronics N.V. or their respective owners.